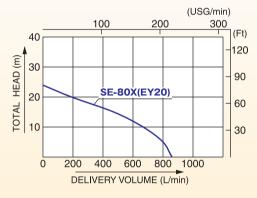

## **■**Performance Curve

## ■ Specifications

|                       | Model                     | SE-80X                                                        |
|-----------------------|---------------------------|---------------------------------------------------------------|
|                       |                           |                                                               |
| PUMP                  | Connection Dia            | 80mm(3")                                                      |
|                       | Connection Thread         | Outer Pipe Thread BSP                                         |
|                       | Total Head                | 24 m (78 ft)                                                  |
|                       | Delivery Volume           | 860 L/min (227 USG/min)                                       |
|                       | Max.Suction Lift          | 8m (26 ft)                                                    |
| ENGINE                | Туре                      | Forced Air-Cooled 4-stroke OHV Gasoline Engine                |
|                       | Model                     | Robin (CC) EY20                                               |
|                       | Exhaust Volume            | 183 cc                                                        |
|                       | Rated Output              | 2.6 kW (3.5PS) / 3600 rpm                                     |
|                       | Max.Output                | 3.7 kW (5.0PS) / 4000 prm                                     |
|                       | Fuel                      | Automotive Unleaded Gasoline                                  |
|                       | Fuel Tank Capacity        | 3.8 L (1.1USG)                                                |
|                       | Continuous Operating Time | Approx. 3 hrs                                                 |
|                       | Starting Method           | Recoil Starter                                                |
| Accessories           |                           | 1 Strainer, 2 Hose Couplings, 3 Hose Bands, 1 Engine Tool Set |
| Net Weight            |                           | 28 kg (61.7 lbs)                                              |
| Gross Weight          |                           | 30.1 kg (66.4 lbs)                                            |
| Dimensions L×W×H (mm) |                           | 525 × 370 × 472                                               |
| Packing Unit          |                           | 1                                                             |